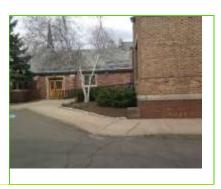

- Parking areas are noted at the left.
- Arrows indicate the traffic flow on the church grounds. You may access off of Farmington Avenue or the first drive way heading south off of South Highland Street.
- Please note the second, most southern drive way off of South Highland is *one way*. Please *do not enter* at this location.

*Handicap parking* is marked in **blue**. *Regular parking* is marked in **pink**.

- If parking in the front lot off Farmington Ave., come through the "Church Office" entrance, walk down the hallway- meeting room entrance is on the left.
- If parking in the rear lot, use the rear door and walk straight through to the meeting room (ramp at this entry).
- We look forward to seeing you at our new location this coming fall.